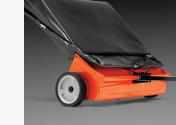

**Easy storage** The sweeper collapses for easy storage.

**Brush height adjustment** Easy to adjust brushes to

correct sweeping height. Only brush is moved when adjusting height. The collector always stays in the same position to clearance to the ground.