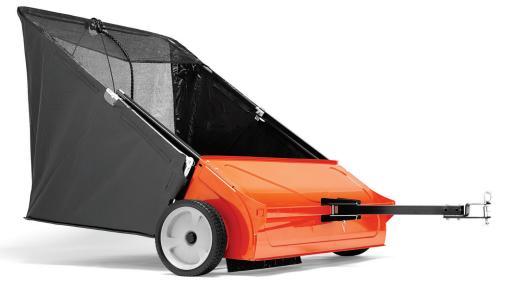

**Sweeper** Robust sweeper with high capacity collection. Quick and tool-less assembly. Collapses for easy storage and adjustable brush height. Working width - 112cm. Collector Volume 705L Code: 586-63-65-01

Extra large flow through collector

Optimum air flow for improved collector fill rate. Longer run time between emptying the collector.

**Off-set hitch** 

Allows you to sweep and mow at the same time (with a side ejecting tractor).