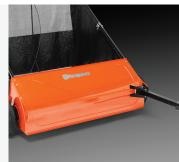

Extra large flow through collector

Optimum air flow for improved collector fill rate. Longer run time between emptying the collector.

**Off-set hitch** 

Allows you to sweep and mow at the same time (with a side ejecting tractor).