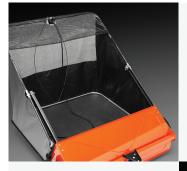

Extra large flow through collector

Optimum air flow for improved collector fill rate. Longer run time between emptying the collector.

**Off-set hitch** 

Allows you to sweep and mow at the same time (with a side ejecting tractor).